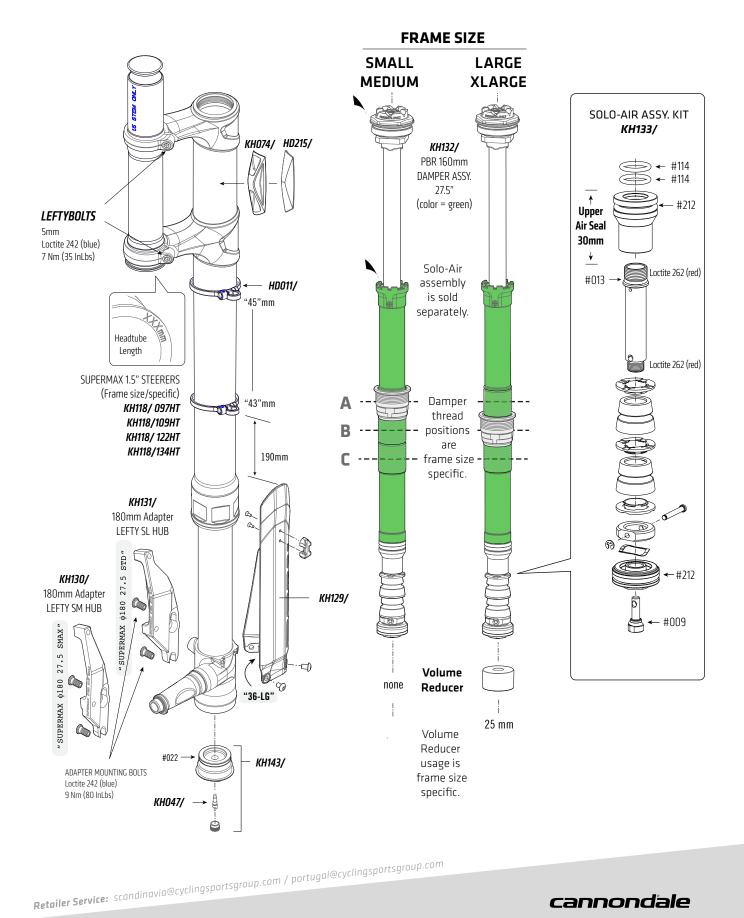

SUPERMAX 2.0 - PBR 160 - 27.5

| CODE        | TELESCOPE                             | COMMENT                                                     |
|-------------|---------------------------------------|-------------------------------------------------------------|
| HD011/      | KIT,BAND CLAMPS, CABLE GUIDE          | Contains multiple clamp types/size ,<br>select appropriate. |
| HD215/      | KIT,FRAME BUMPER,LEFTY STD            |                                                             |
| KH074/      | KIT, FRAME BUMPER, LEFTY XL           |                                                             |
| KH129/      | KIT,FORK GUARD, LEFTY HYB 36 160      |                                                             |
| LEFTYBOLTS  | KIT,BOLTS,LEFTY CALIPER/CLAMP         |                                                             |
| KH130/      | KIT,ADAPTER,HYB 36,27.5 SMAX HUB 180  |                                                             |
| KH131/      | KIT,ADAPTER,HYB 36,27.5 LEFTY HUB 180 |                                                             |
| CODE        | DAMPER                                | COMMENT                                                     |
| KH132/      | KIT,DAMPER,PBR 160 27.5"              | Need also - KH133/                                          |
| KH143/      | KIT,SCHRADER PLUG,SUPERMAX            |                                                             |
| KH047/      | KIT,VALVE CORES /10                   |                                                             |
| KH133/      | KIT, AIR PISTON PBR 160 27.5          |                                                             |
| KH126/      | KIT,SEALS,100HR TUNE,SUPERMAX PBR     | not pictured                                                |
| KH117/      | KIT,REDUCER,SOLO AIR TUNE 36          | not pictured                                                |
| CODE        | STEERER/HEADSET                       | COMMENT                                                     |
| KH118/097HT | KIT,STEER,SUPERMAX, 1.5"              | 97 mm Headtube Length                                       |
| KH118/109HT | KIT,STEER,SUPERMAX, 1.5"              | 109 mm Headtube Length                                      |
| KH118/122HT | KIT,STEER,SUPERMAX, 1.5"              | 122 mm Headtube Length                                      |
| KH118/134HT | KIT,STEER,SUPERMAX, 1.5"              | 134mm Headtube Length                                       |
| QSCSEAL/    | KIT,SEAL,UPPER BEARING,60MM OD        |                                                             |
| HD169/      | KIT,BEARINGS, HEADSET - 2             | includes 2 bearings                                         |
| CODE        | WHEEL HUB                             | COMMENT                                                     |
| KH119/32    | KIT,HUB,SUPERMAX 32H6-BOLT/BLK        | not pictured, see Wheel Hub Kits                            |
| KH119/28    | KIT,HUB,SUPERMAX 28H6-BOLT/BLK        | not pictured, see Wheel Hub Kits                            |
| KH124/      | KIT,AXLE CAP AND BOLT - SUPERMAX      | not pictured, see Wheel Hub Kits                            |
| CODE        | SERVICE TOOLS                         | COMMENT                                                     |
| КТ020/      | KIT, TOOL,LEFTY INSTALL               | Install/remove steerer, not pictured                        |
| KH127/      | KIT, TOOL OUTER CAP 36MM              | Install/remove outer cap, not pictured                      |
| KH123/      | KIT, TOOL CASTLE SLIDER SUPERMAX      | Install/remove damping cartridge,<br>not pictured           |
| KH135/      | KIT, TOOL, SHAFT CLAMP, 16MM          | Install/remove air piston assy.,<br>not pictured            |
| KH136/      | KIT, TOOL,BULLET, 16MM                | Install upper air seal assy., not pictured                  |
| KH057/      | KIT, TOOL, LEFTY THREAD REPAIR        | Repair spindle threads, not pictured                        |